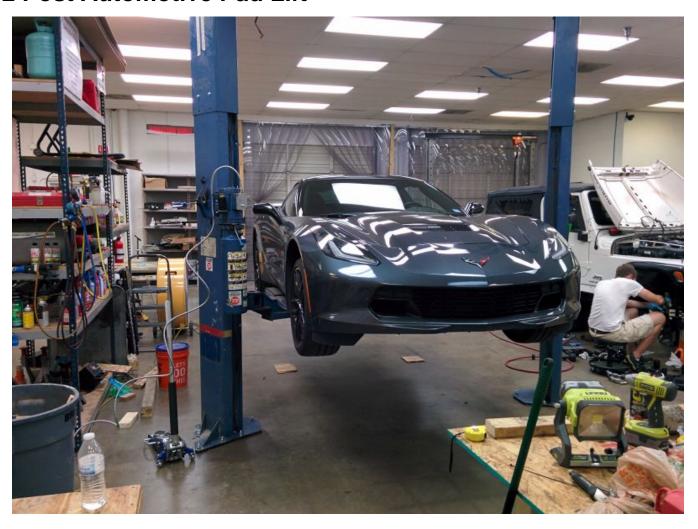

## 2 Post Automotive Pad Lift

## Donated by Tom (TLAR)

This is a two-post automotive pad lift with a rated capacity of 7000lbs. DMS automotive committee rules limit members to loads of 6000lbs or less.

This lift is equipped with two pads for lifting vehicles.

Use of the lift is limited to members who have received lift training. Training can be found through classes posted on the calendar, or by contacting automotive or motorsports committee leadership.

| Name          | Rotary WOA83-1 Two Post Lift                |
|---------------|---------------------------------------------|
| Date Acquired | -                                           |
| Training      | Training Required                           |
| Manufacturer  | Rotary                                      |
| Description   | Two post automotive pad lift.               |
| Volunteers    | Automotive Committee, Motorsports Committee |