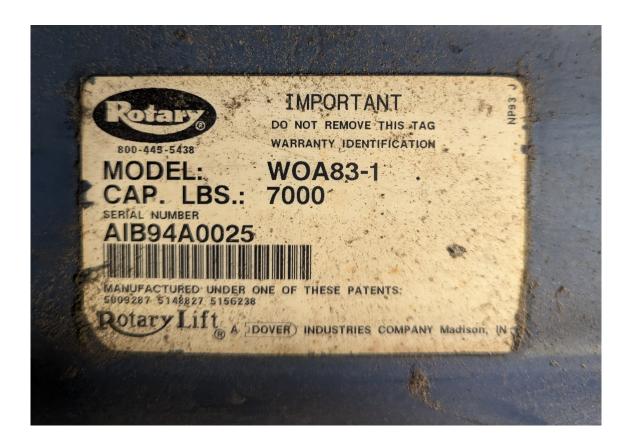

## Donated by Tom (TLAR)

This is a two-post automotive pad lift with a rated capacity of 7000lbs. DMS automotive committee rules limit members to loads of 6000lbs or less.

This lift is equipped with two pads for lifting vehicles.

Use of the lift is limited to members who have received lift training. Training can be found through classes posted on the calendar, or by contacting automotive or motorsports committee leadership.

| Name          | Rotary WOA83-1 Two Post Lift                |
|---------------|---------------------------------------------|
| Date Acquired | -                                           |
| Training      | Training Required                           |
| Manufacturer  | Rotary                                      |
| Description   | Two post automotive pad lift.               |
| Volunteers    | Automotive Committee, Motorsports Committee |